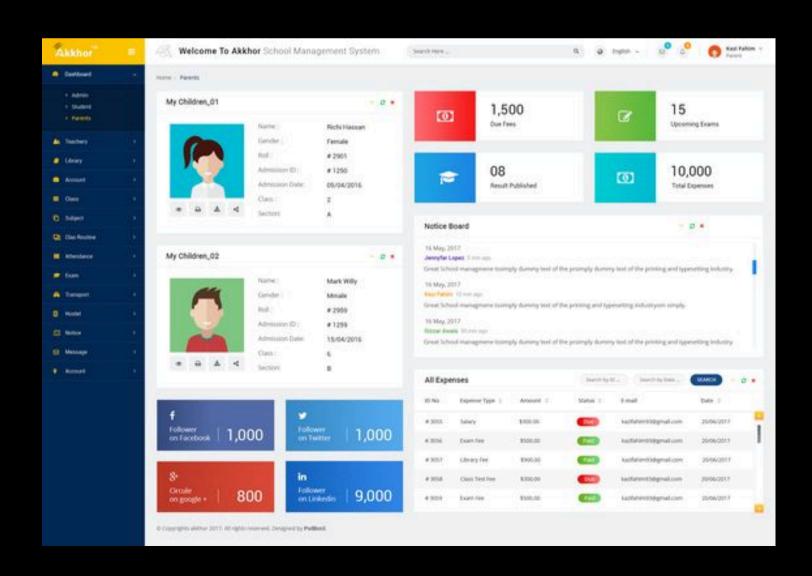

### Educational Portals & Web Solutions

- Student and parent portals for communication and grade access
- Faculty portals for course material uploads and assessments
- Alumni portals for event management and fundraising
- Admin dashboards for centralized control and analytics