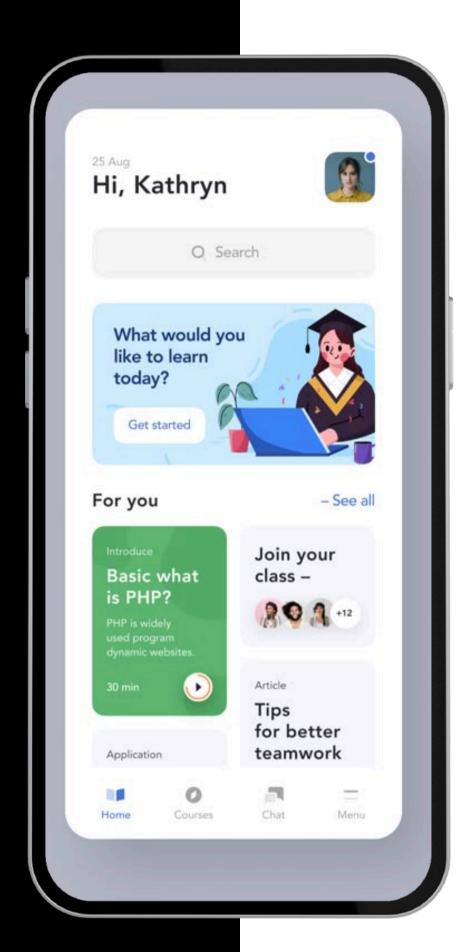

#### **Course Hub Platforms**

- Online course marketplaces with enrollment features
- Subscription-based learning platforms
- Video content management and streaming integration
- Multi-language course support and global access