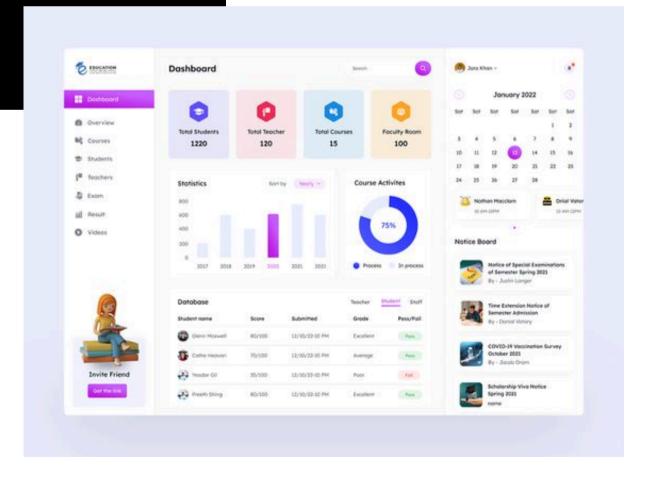

### Educational Portals & Web Solutions

- Student and parent portals for communication and grade access
- Faculty portals for course material uploads and assessments
- Alumni portals for event management and fundraising
- Admin dashboards for centralized control and analytics