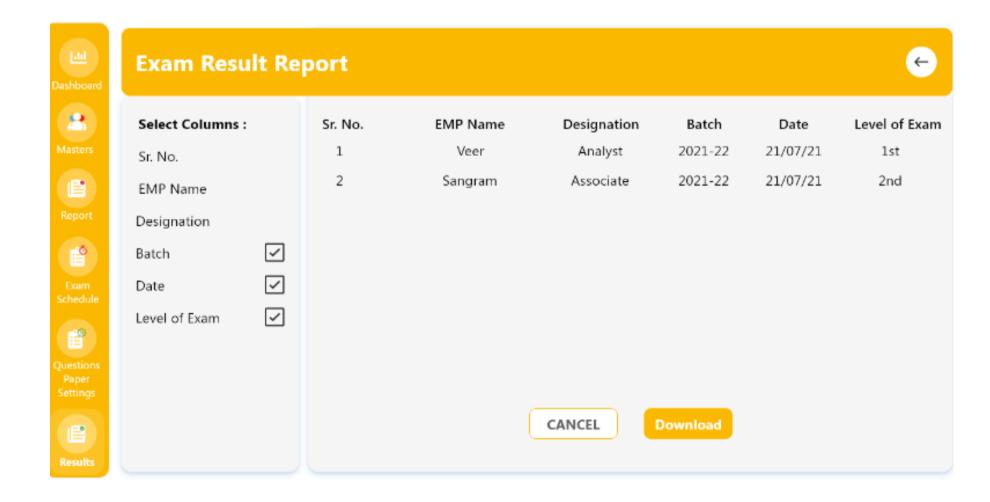

#### **Examination Systems**

- Online exam platforms with automated scheduling
- Proctored exams to ensure academic integrity
- Automated exam scheduling platform
- Proctored exams for integrity
- Automated grading and results
- Analytics and system integration