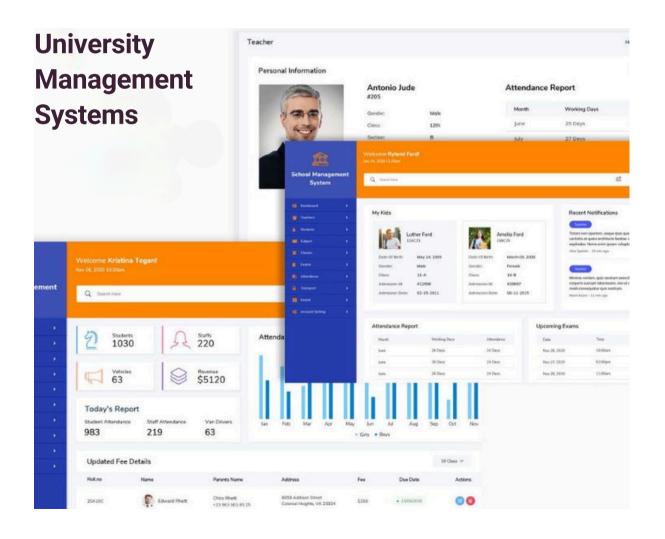

# **Cick Your**University Management Systems

- Student Information Systems (SIS)
- Course registration, scheduling, and academic calendars
- Examination management and automated grading portals
- Faculty management with performance tracking and payroll