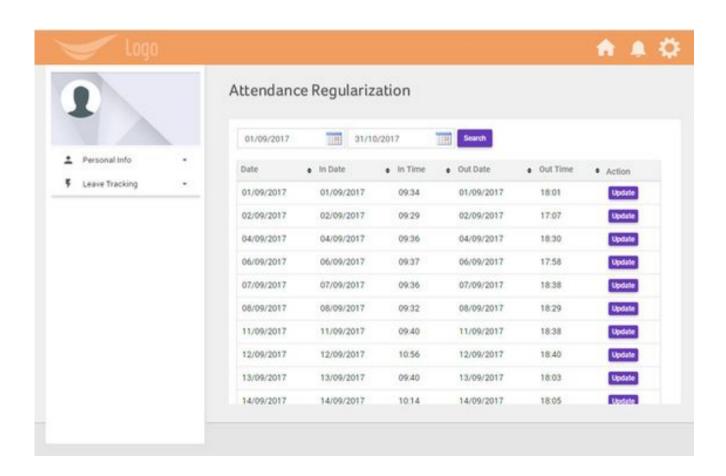

### **Attendance Management** 00 00 00 **Attendance** Management **Systems**

#### Attendance Management Systems

- RFID or biometric-enabled attendance tracking
- Real-time reporting and automated notifications
- Attendance trend analytics with custom dashboards
- Integration with student portals and payroll systems